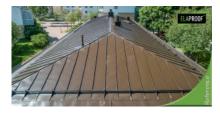

# Machine seam roof 5000 m<sup>2</sup>

## **Description**

Before spraying, 8000 RMT of seams and joints were sealed with ElaProof H. The site was sprayed with ElaProof S twice according to the manufacturer's instructions.