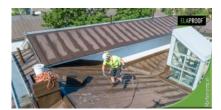

## **Description**

Before spraying, 8000 RMT of seams and joints were sealed with ElaProof H. The site was sprayed with ElaProof S twice according to the manufacturer's instructions.

#### **Products used in the project**

- ElaProof Classic H
- ElaProof PRO S
- ElaProof Base Fabric

Video bekijken: https://www.youtube.com/watch?v=nmTBuGotoMA