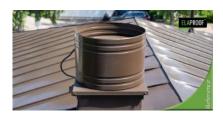

# Machine seam roof 5000 m<sup>2</sup>

## **Description**

Before spraying, 8000 RMT of seams and joints were sealed with ElaProof H. The site was sprayed with ElaProof S twice according to the manufacturer's instructions.