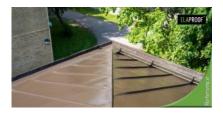

# Machine seam roof 5000 m<sup>2</sup>

## **Description**

Before spraying, 8000 RMT of seams and joints were sealed with ElaProof H. The site was sprayed with ElaProof S twice according to the manufacturer's instructions.