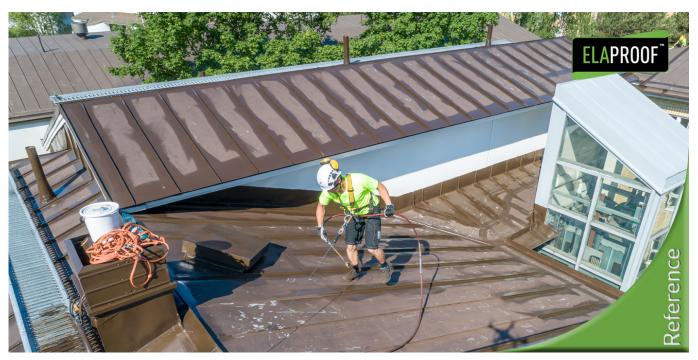

## **Description**

Before spraying, 8000 RMT of seams and joints were sealed with ElaProof H. The site was sprayed with ElaProof S twice according to the manufacturer's instructions.

#### **Products used in the project**

- ElaProof Classic H
- ElaProof PRO S
- ElaProof Base Fabric

Video bekijken: https://www.youtube.com/watch?v=nmTBuGotoMA