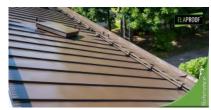

# Machine seam roof 5000 m<sup>2</sup>

## **Description**

Before spraying, 8000 RMT of seams and joints were sealed with ElaProof H. The site was sprayed with ElaProof S twice according to the manufacturer's instructions.