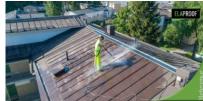

## **Description**

Before spraying, 8000 RMT of seams and joints were sealed with ElaProof H. The site was sprayed with ElaProof S twice according to the manufacturer's instructions.

#### **Products used in the project**

- ElaProof Classic H
- ElaProof PRO S
- ElaProof Base Fabric

Video bekijken: https://www.youtube.com/watch?v=nmTBuGotoMA